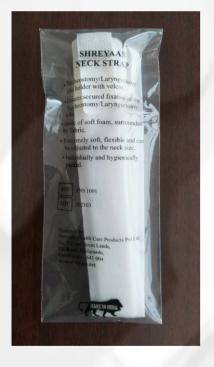

## Shreyaas Neck Strap

The design of the Shreyaas Neck Strap enables pleasantly secured fixation of the Tracheostomy Tube / Laryngectomy Tube. A skin friendly non woven fabric surrounds the light foam core of the tube holder.

- >> Tracheostomy / Laryngectomy tube holder with Velcro.
- >> Extremely soft, flexible and can be adjusted to the neck size.
- >> Individually and hygienically packed.