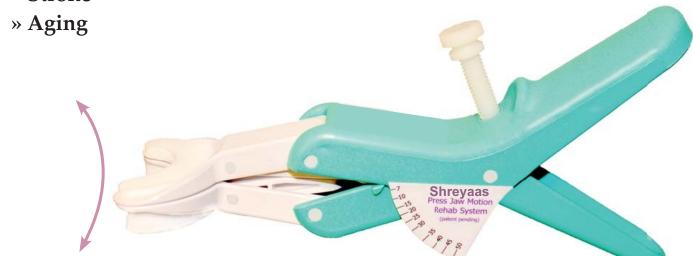

# Shreyaas Trismus Rehabilitation System

### Here is a good news for the patient suffering from

- » Head and Neck radiation therapy
- » Temperomandibular joint (TMJ) dysfunction
- » Surgery
- » Systemic diseases such as rheumatoid arthritis or scleroderma
- » Direct trauma
- » Indirect trauma such as whiplash
- » Clenching and grinding of the teeth
- » Stress-induced disorders
- » Burns
- » Stroke