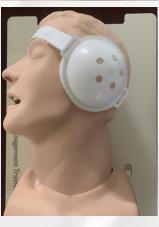

# Shreyaas Ear Guard

Ear Guard affords the patient a comfortable dressing while ensuring maximum protection for the surgical site. The custom molded, padded plastic shell is held securely in place by two adjustable Velcro fasteners.

- >> Complete ear dressing kit.
- >> Lightweight, stable (will not slide).
- >> Adjustable velcro straps.
- >>> Comfortable, easy to apply (no excess head motion).
- >> Exerts even, consistent pressure.
- >> Inexpensive.