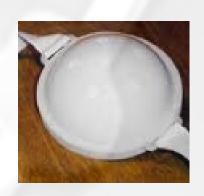

# Shreyaas Ear Guard

Ear Guard affords the patient a comfortable dressing while ensuring maximum protection for the surgical site. The custom molded, padded plastic shell is held securely in place by two adjustable Velcro fasteners.

- >> Complete ear dressing kit.
- >> Lightweight, stable (will not slide).
- >> Adjustable velcro straps.
- >>> Comfortable, easy to apply (no excess head motion).
- >> Exerts even, consistent pressure.
- >> Inexpensive.